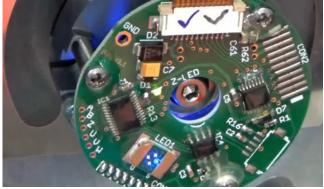

## In-house RE-Engineering division

We can help even when there are very special requirements. Our development team builds complete component parts on request. So for example we have developed for a series of motors an own RE-engineered encoder as retrofit.

Our retrofit encoder