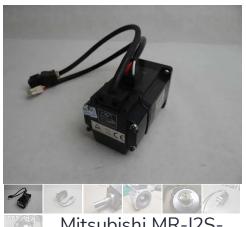

Mitsubishi MR-J2S-350B-S041U703

The customer purchased the Mitsubishi MR-J2S-350B-S041U703 from an Asian dealer. After checking the device, it turned out to be a standard version without the S041U703 extension. the S041U703 extension.