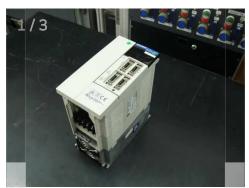

## Mitsubishi HC-PQ23-UE

1 We received the Mitsubishi HC-PQ23-UE servo motor to check for authenticity.