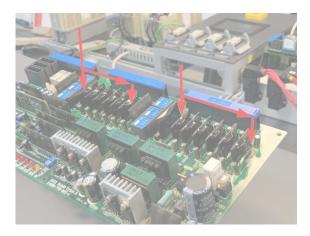

 Board 2 Axis Module E4809-770-065: E4809-770or E4809-770-065B

Convince yourself of our service: Repair of E4809 770-065 and E4809-770-069 assemblies from BL modules

Part of development is learning from initial mistakes, and t model was not easy to explore at first. Problems such as s parts supply, failure analysis and complaints arrived. There a superficial overhaul is not sufficient and by no means a solution. It requires a careful major overhaul because after 10 years of operation, these devices have 12 channels in tH direct end transistor drive section that are almost at the er their useful life.

The channels are equipped with special hybrids and due to constant tension and heat generation, your resources are u up and fail randomly.

Other providers: Today you just have one channel repaired, tomorrow or in 2 months the next. This approach will end ( costing you quite a bit more.

Many of our competitors know the problem, but often do n to the bottom of it. You simply lack spare parts, which are usually no longer available and if then already used, which be soldered out of other devices. Who can thus afford to re all 12 channels during this repair? Even renowned Okuma workshops only replace certain areas and hope that the de will survive the said warranty period. We have developed t spare parts ourselves and have already used them in sever repair cases with success and over a longer **period of time**. our thorough overhaul, the overhauled equipment continue work flawlessly for several years during the warranty peric beyond. Our goal is not to get the same device on the table again, but another device that needs a proper overhaul. Of course, it is an effort to repair all 12 channels, to overhaul weak points, even those that rarely bring errors. Neverthel it is part of our standardization of procedures. And by certa quantities we can offer the price more favorable.