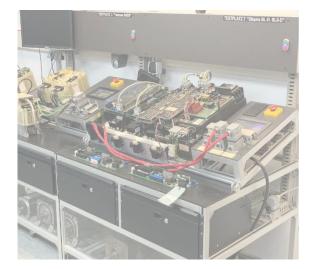

 Board 2 Axis Module E4809-770-065: E4809-770or E4809-770-065B

Convince yourself of our service: Repair of E4809 770-065 and E4809-770-069 assemblies from BL modules

Part of development is learning from initial mistakes, and t model was not easy to explore at first. Problems such as s parts supply, failure analysis and complaints arrived. There a superficial overhaul is not sufficient and by no means a solution. It requires a careful major overhaul because after 10 years of operation, these devices have 12 channels in tH direct end transistor drive section that are almost at the er their useful life.

The channels are equipped with special hybrids and due to constant tension and heat generation, your resources are u up and fail randomly.

Other providers: Today you just have one channel repaired, tomorrow or in 2 months the next. This approach will end ( costing you quite a bit more.

Many of our competitors know the problem, but often do n to the bottom of it. You simply lack spare parts, which are usually no longer available and if then already used, which be soldered out of other devices. Who can thus afford to re all 12 channels during this repair? Even renowned Okuma workshops only replace certain areas and hope that the de will survive the said warranty period. We have developed t spare parts ourselves and have already used them in sever repair cases with success and over a longer **period of time**. our thorough overhaul, the overhauled equipment continue work flawlessly for several years during the warranty peric beyond. Our goal is not to get the same device on the table again, but another device that needs a proper overhaul. Of course, it is an effort to repair all 12 channels, to overhaul weak points, even those that rarely bring errors. Neverthel it is part of our standardization of procedures. And by certa quantities we can offer the price more favorable.