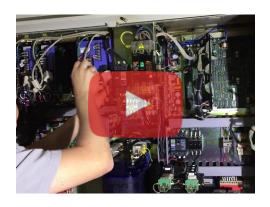

## On-site-repair-services

We have technicians and specialists for drives. We would be glad to help you where problems occur in CNC machines

Ask us for a solution. Our technicians are well qualified and equipped with most modern measuring instruments. Because we are specialized in certain drives, motors and devices, we are able to provide best solutions for you. Our technicians will come to you with a replacement drive and take your defective drive. So you can go on working with minimal downtime.

Our technicians are going to demount/mount your drive and test/adjust them based on the specifications.