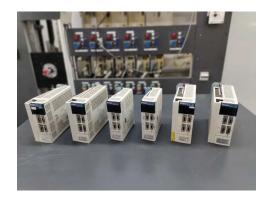

We recommend: to have your used drive professionally repaired and tested. E.g. you get with us for each repaired unit, additionally 1 year warranty.

Take a look at our portfolio of Mitsubishi-MRJ2S series an.

In addition, we currently offer discounted condition for various

models of Mitsubishi series. You can find a detailed list **here** 

SGDK-15AEA Servopack

2340.00 €

Buy