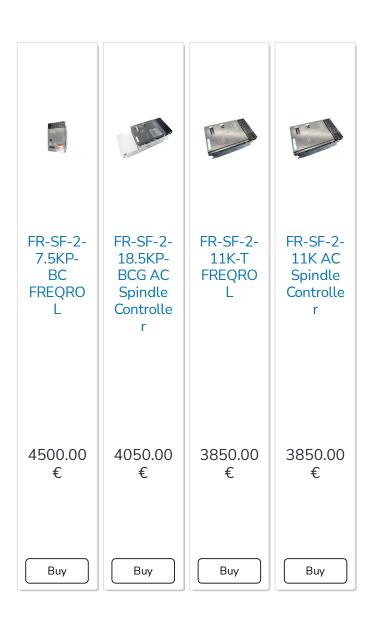

What are the exampletype designations for this device series?

Will I get a detailed

repair report after a
successful repair?

Can it happen that after repair my device continues to show errors?

What does serial repair or overhaul mean

What are the costs for repair or overhaul?What does "flat repair rate or standard repair price" mean?

Is there a warranty for the respective repair?