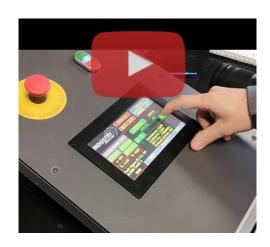

In principle, any possible faults can be detected and remedied in our test system. Look at the photos and videos of ours test stands an.

Our current brochure about industrypart GmbH can be found in Download area